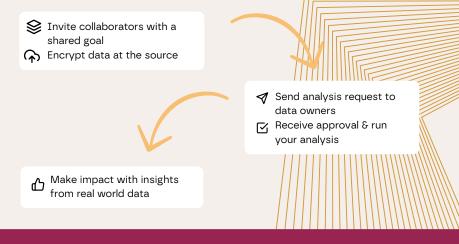

## How it works

Setting up an encrypted dataspace is easy with Roseman Labs' SaaS solution. **Invite collaborators**, **request data and manage approvals** in a user-friendly web platform.

Data engineers and analysts have access to **50+ ready-to-use** analysis functions ranging from basic data operations to machine learning and Al models.

Roseman Labs **seamlessly integrates with** existing infrastructure, to ensure that organizations can harness the power of our platform without disrupting their current workflows.